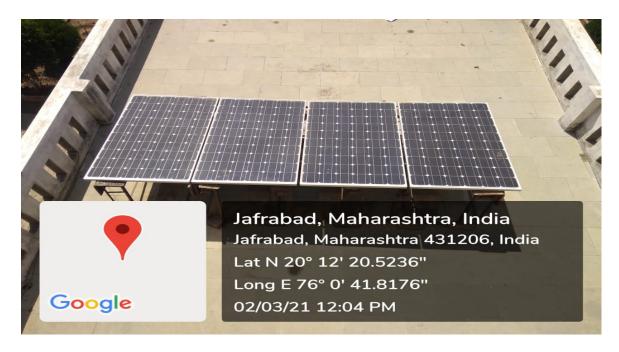

## **Campus Environment Snap Shots**

Green Campus of College

Fire controlling Instrument in college

Drinking water facility and waste been

Solar system