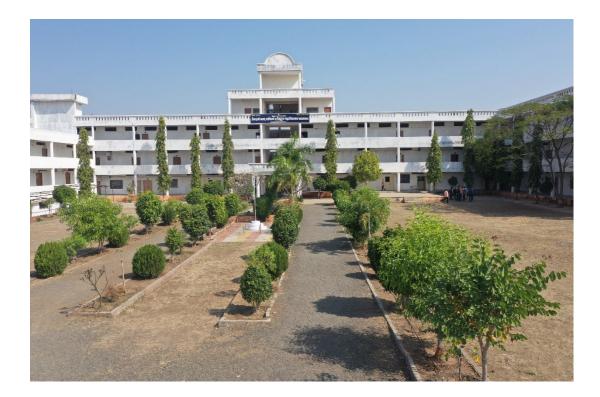

## **Campus Environment Snap Shots**

Green Campus of College

Fire controlling Instrument in college

Drinking water facility and waste been

Solar system